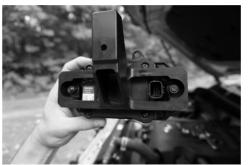

#### Step 3:

Assemble TSS Sensor and 10052 Bracket and Cover using (2) screws, (2) lock nuts, (4) washers.