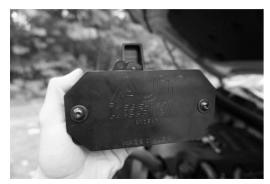

## Step 2:

Remove TSS Sensor from behind emblem on grille by removing (3) Phillips head screws. Remove wiring harness from grille and sensor.