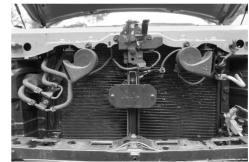

# AJT DESIGN 10052B TSS RELOCATION BRACKET - INSTALLATION INSTRUCTIONS REVB 7/17/2020 SHOWN FOR TUNDRA

Step 1:

Remove grille per manufacturers instructions, or search YouTube for grille removal instructions. Make sure to unclip wiring harness before removing grille.

## Step 2:

Remove TSS Sensor from behind emblem on grille by removing (3) Phillips head screws. Remove wiring harness from grille and sensor.

#### Step 3:

Assemble TSS Sensor and 10052 Bracket and Cover using (2) screws, (2) lock nuts, (4) washers.