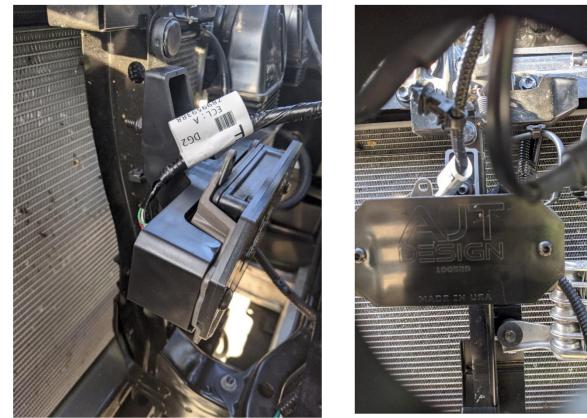

#### Step 3:

Assemble TSS Sensor and 10052 Bracket and Cover using (2) screws, (2) lock nuts, (4) washers.

#### Step 4:

Mount current assembly to truck using (1) screw, (1) lock nut, (2) washers. Re-connect wiring harness. Cable tie wiring harness to drivers side horn bracket and clip as shown.