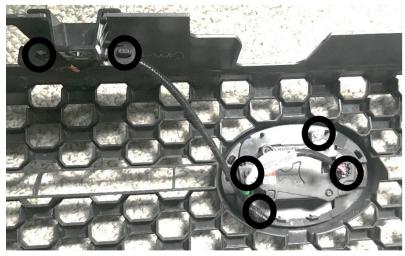

# AJT DESIGN 10052B TSS RELOCATION BRACKET - INSTALLATION INSTRUCTIONS REVB 7/17/2020 SHOWN FOR TUNDRA

Step 1:

Remove grille per manufacturers instructions, or search YouTube for grille removal instructions. Make sure to unclip wiring harness before removing grille.

## Step 2:

Remove TSS Sensor from behind emblem on grille by removing (3) Phillips head screws. Remove wiring harness from grille and sensor.

#### Step 4:

Mount current assembly to truck using (1) screw, (1) lock nut, (2) washers. Re-connect wiring harness. Cable tie wiring harness to drivers side horn bracket and clip as shown.