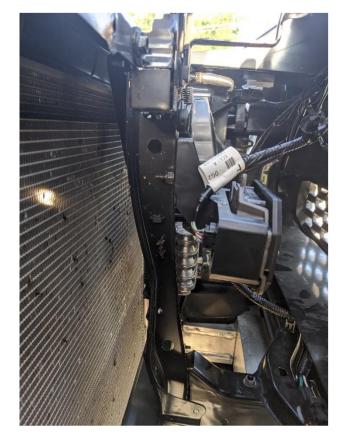

# AJT DESIGN 10052B TSS RELOCATION BRACKET - INSTALLATION INSTRUCTIONS REVB 7/17/2020 INSTALLED PHOTOS SHOWN FOR TACOMA, INSTALLATION PROCEDURE SIMILAR TO TUNDRA