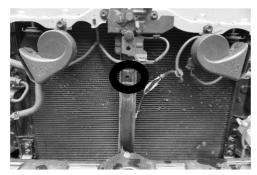

#### Step 4:

Mount current assembly to truck using (1) screw, (1) lock nut, (2) washers. Re-connect wiring harness. Cable tie wiring harness to drivers side horn bracket and clip as shown.