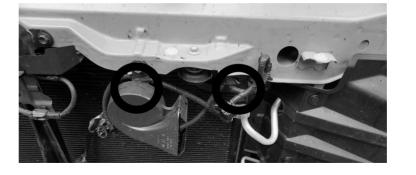

#### Step 4:

Mount current assembly to truck using (1) screw, (1) lock nut, (2) washers. Re-connect wiring harness. Cable tie wiring harness to drivers side horn bracket and clip as shown.